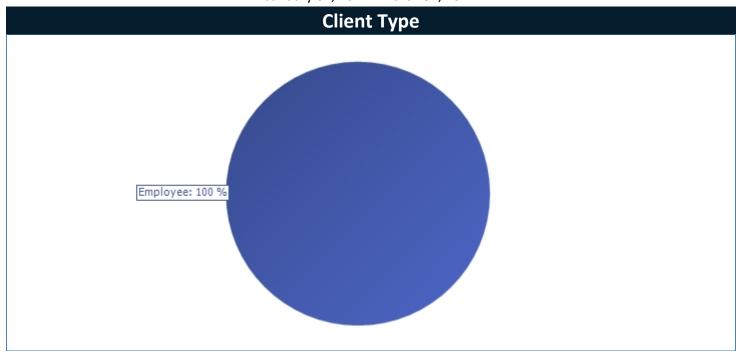

# **Superior Court of California, County of San Bernardino**

| Client Type |    | 1/2022 - 3/2022 |  |
|-------------|----|-----------------|--|
|             |    | %               |  |
| Employee    | 12 | 100.00%         |  |