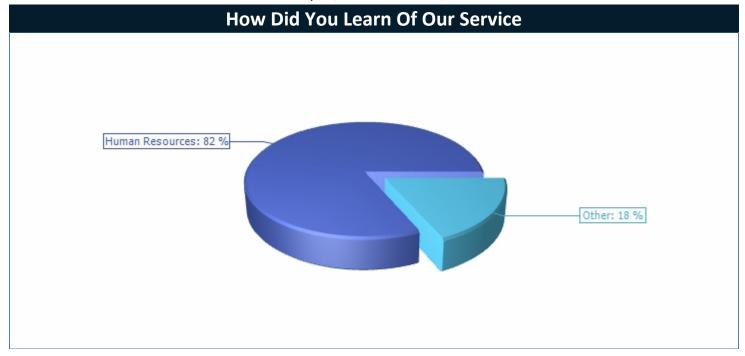

# Superior Court of California, County of San Bernardino

| How Did You Learn Of Our Service | 1/2022 - 3/2022 |        |
|----------------------------------|-----------------|--------|
| How Did You Learn Of Our Service |                 | %      |
| Human Resources                  | 9               | 81.82% |
| Other                            | 2               | 18.18% |
| Total                            | 11              | 100 %  |