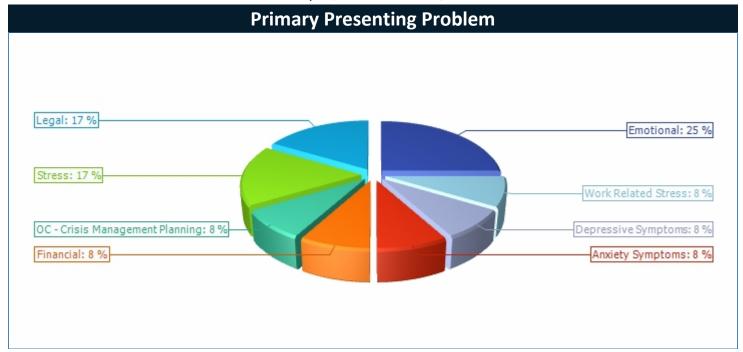

## **Superior Court of California, County of San Bernardino**

| Duineaus Duescutina Dueblaus    | 1/2022 - 3/2022 |        |
|---------------------------------|-----------------|--------|
| Primary Presenting Problem      |                 | %      |
| Anxiety Symptoms                | 1               | 8.33%  |
| Depressive Symptoms             | 1               | 8.33%  |
| Emotional                       | 3               | 25.00% |
| Financial                       | 1               | 8.33%  |
| Legal                           | 2               | 16.67% |
| OC - Crisis Management Planning | 1               | 8.33%  |
| Stress                          | 2               | 16.67% |
| Work Related Stress             | 1               | 8.33%  |
| Total                           | 12              | 100 %  |