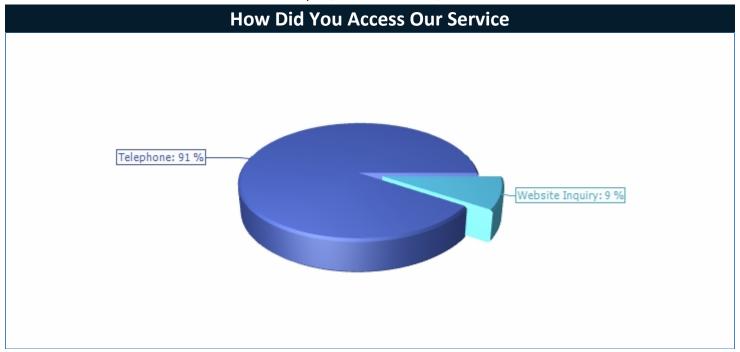

# **Superior Court of California, County of San Bernardino**

| How Did You Access Our Service |    | 1/2022 - 3/2022 |  |
|--------------------------------|----|-----------------|--|
|                                |    | %               |  |
| Telephone                      | 10 | 90.91%          |  |
| Website Inquiry                | 1  | 9.09%           |  |
| Total                          | 11 | 100 %           |  |