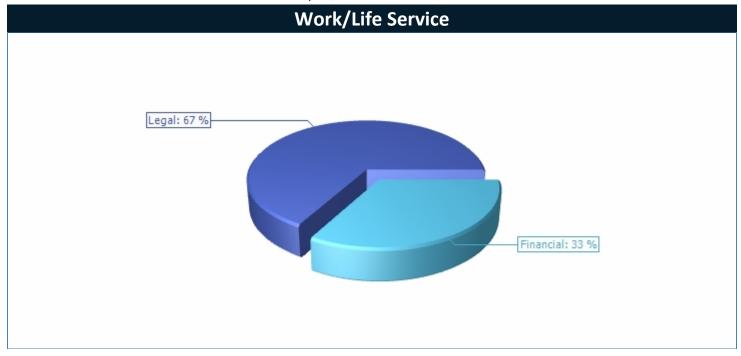

# **Superior Court of California, County of San Bernardino**

| Work/Life Service |   | 1/2022 - 3/2022 |  |
|-------------------|---|-----------------|--|
|                   |   | %               |  |
| Financial         | 1 | 33.33%          |  |
| Legal             | 2 | 66.67%          |  |
| Total             | 3 | 100 %           |  |