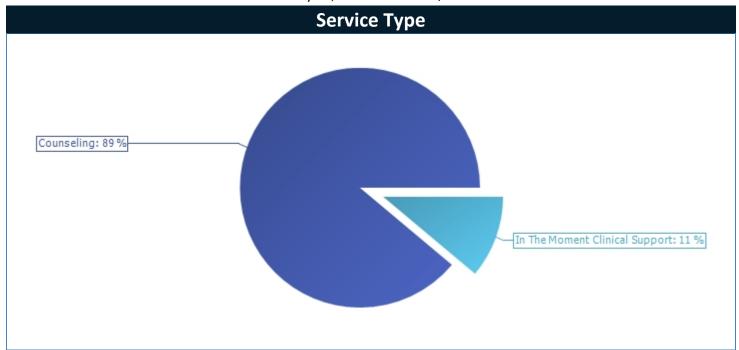

# Superior Court of California, County of San Bernardino

| Service Type                   |   | 1/2022 - 3/2022 |  |
|--------------------------------|---|-----------------|--|
|                                |   | %               |  |
| Counseling                     | 8 | 88.89%          |  |
| In The Moment Clinical Support | 1 | 11.11%          |  |
| Total                          | 9 | 100 %           |  |