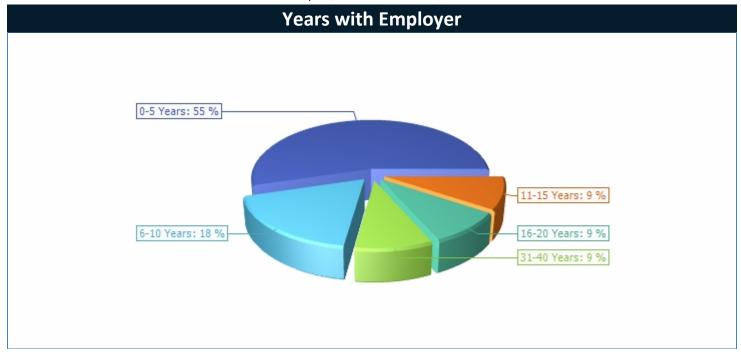

# **Superior Court of California, County of San Bernardino**

| Years with Employer |    | 1/2022 - 3/2022 |  |
|---------------------|----|-----------------|--|
|                     |    | %               |  |
| 0-5 Years           | 6  | 54.55%          |  |
| 6-10 Years          | 2  | 18.18%          |  |
| 11-15 Years         | 1  | 9.09%           |  |
| 16-20 Years         | 1  | 9.09%           |  |
| 31-40 Years         | 1  | 9.09%           |  |
| Total               | 11 | 100 %           |  |